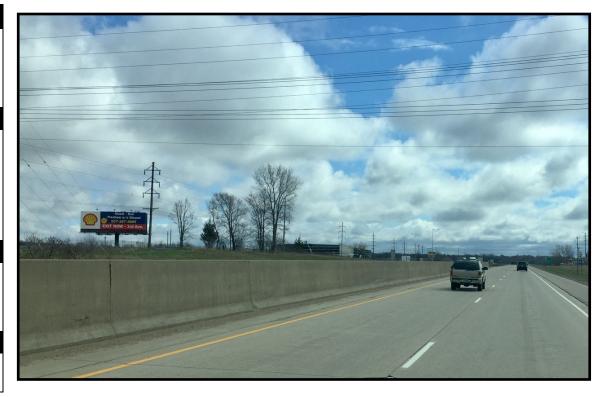

## Location

US Highway 14 Mankato Mile Marker 130.55

#### Read

Left Hand Read Eastbound Traffic in Mankato to River Hills Mall Area

### Size

14' h x 48' w Illuminated

#### **Traffic Count**

28,000+ daily (Est)

| Rate Information |                |             |
|------------------|----------------|-------------|
| TERM             | MONTHLY RENTAL | *PRODUCTION |
| 12 months        | \$850          | \$1000      |
| 24 months        | \$800          | \$1000      |