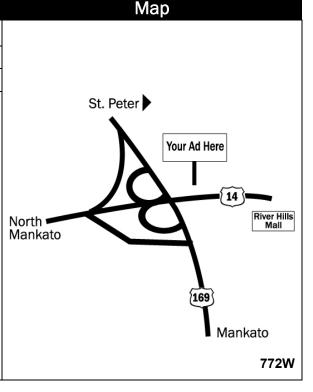

## Location

US Highway 14 Mankato Mile Marker 130.55

#### Read

Left Hand Read Eastbound Traffic in Mankato to River Hills Mall Area